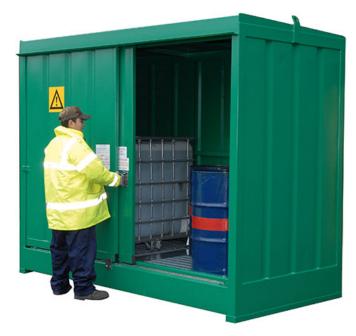

## Secure Drum Store - DS8SE

Backed by our 20 year structural guarantee\*

The base is manufactured from 3mm mild steel sheet with RHS cross members and pressed ribs. All corner posts, shelves, main rails and cross members are from rolled hollow section. The back, sides and door panels are pressed from 2mm mild steel sheet which is corrugated where required, the sloping roof is pressed and fitted with suitable bracing, is fully welded around the perimeter and fitted with crane lifting points (Maximum 2000kgs gross weight - each lift point).

The double steel sliding doors run on easy glide track, galvanised support channels sit above the fully seam welded sump, the base is fitted with plinths to eliminate ground contact and the unit it is shot blasted before being painted.

\*Details available on request

| Size             | 3000mm L x 1500mm W x 2450mm H at highest point |
|------------------|-------------------------------------------------|
| N° of containers | 8 x 205ltr or 2 x 1000ltr                       |
| Sump capacity    | 1125ltr                                         |
| Colour           | Green RAL 6029                                  |
| Tare weight      | 965kg                                           |